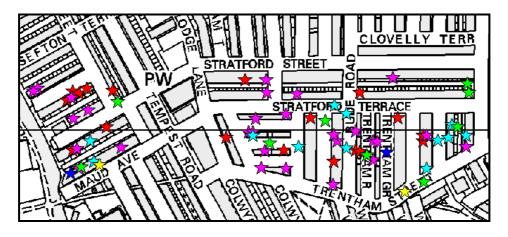

# The area

- ★ BURGLARY\_DWELLING (25)
- ★ DWELLING\_DAMAGE (44)
- ★ FROM\_THEFT\_VEHICLE (5)
  ★ MOTOR\_VEHICLE\_DAMAGE (23)
- ☆ ROBBERY (4)
- ★ THEFT\_OF\_VEHICLE (9)